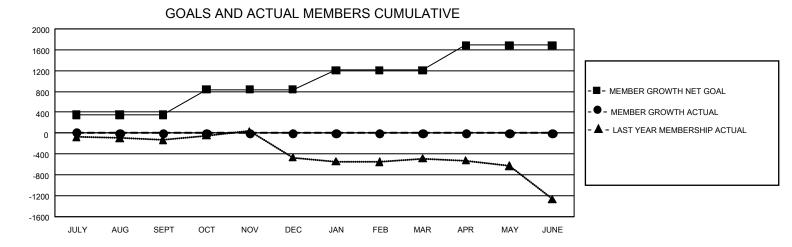

## GAT MONTHLY MEMBERSHIP PROGRESS REPORT

GMT Constitutional Area 1, Group E

REPORT DOES NOT INCLUDE CLUBS IN UNDISTRICTED AREAS.

| Clubs                 |               |           |               | Members               |                         |                         |                                                    |
|-----------------------|---------------|-----------|---------------|-----------------------|-------------------------|-------------------------|----------------------------------------------------|
| RESULTS FOR 2024-2025 |               |           |               | RESULTS FOR 2024-2025 |                         |                         |                                                    |
| QUARTER               | NEW CLUB GOAL | NEW CLUBS | DROPPED CLUBS | QUARTER               | MBER GROWTH NET<br>GOAL | MEMBER GROWTH<br>ACTUAL | DROPPED MEMBERS<br>ACTUAL (including<br>transfers) |
| JULY/AUG/SEPT         | - 9           | 0         | 1             | JULY/AUG/SEPT         | 354                     | 284                     | 238                                                |
| OCT/NOV/DEC           | 42            | 0         | 0             | OCT/NOV/DEC           | 481                     | 0                       | 0                                                  |
| JAN/FEB/MAR           | 15            | 0         | 0             | JAN/FEB/MAR           | 372                     | 0                       | 0                                                  |
| APR/MAY/JUNE          | 27            | 0         | 0             | APR/MAY/JUNE          | 479                     | 0                       | 0                                                  |