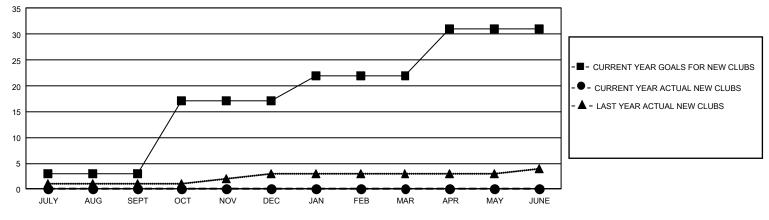

## GAT MONTHLY MEMBERSHIP PROGRESS REPORT

GMT Constitutional Area 1, Group E

REPORT DOES NOT INCLUDE CLUBS IN UNDISTRICTED AREAS.

| Clubs                 |               |           |               | Members               |                         |                         |                                                    |
|-----------------------|---------------|-----------|---------------|-----------------------|-------------------------|-------------------------|----------------------------------------------------|
| RESULTS FOR 2024-2025 |               |           |               | RESULTS FOR 2024-2025 |                         |                         |                                                    |
| QUARTER               | NEW CLUB GOAL | NEW CLUBS | DROPPED CLUBS | QUARTER               | MBER GROWTH NET<br>GOAL | MEMBER GROWTH<br>ACTUAL | DROPPED MEMBERS<br>ACTUAL (including<br>transfers) |
| JULY/AUG/SEPT         | - 9           | 0         | 1             | JULY/AUG/SEPT         | 354                     | 284                     | 238                                                |
| OCT/NOV/DEC           | 42            | 0         | 0             | OCT/NOV/DEC           | 481                     | 0                       | 0                                                  |
| JAN/FEB/MAR           | 15            | 0         | 0             | JAN/FEB/MAR           | 372                     | 0                       | 0                                                  |
| APR/MAY/JUNE          | 27            | 0         | 0             | APR/MAY/JUNE          | 479                     | 0                       | 0                                                  |